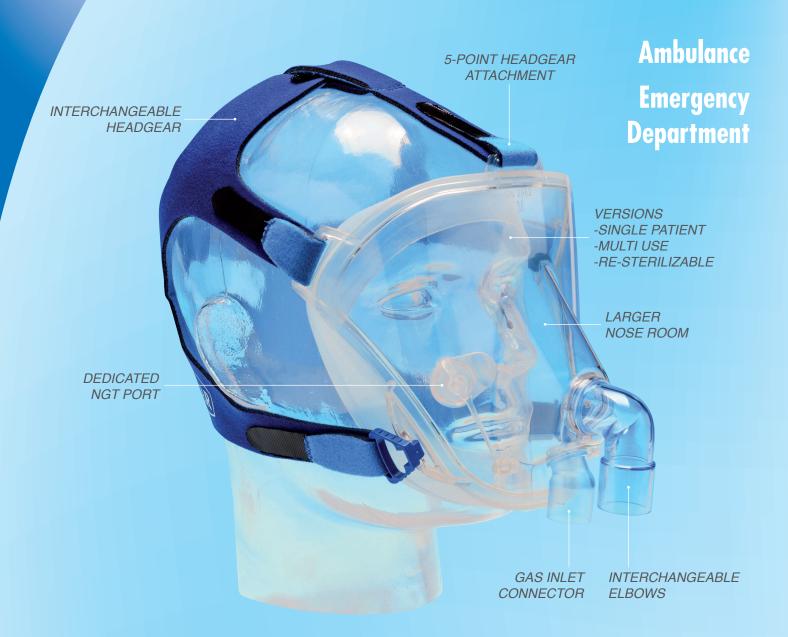

Unique features such as the 5-point mask attachment, NGT airtight port, bronchoscopy airtight port, extra nose room, make DiMax Zero the perfect interface for Non Invasive Ventilation.

> Fluid Dynamics of CO<sub>2</sub> rebreathing

## STANDARD DiMax Zero

The fifth point of attachment allows a better sealing onto the patient's forehead

Configuration for CPAP

with "Easy Vent"

Venturi Generator

Dedicated air tight NG tube port

Configuration with dual